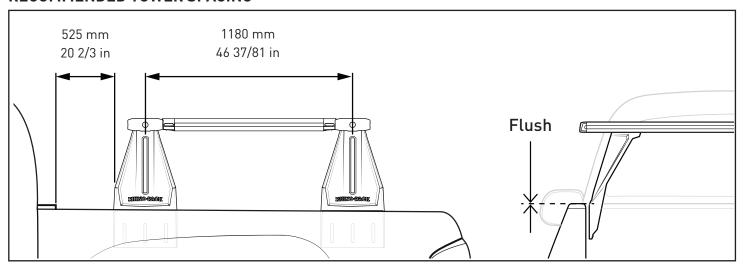

#### RECOMMENDED TOWER SPACING

After positioning Towers, return to NS bar Instructions.