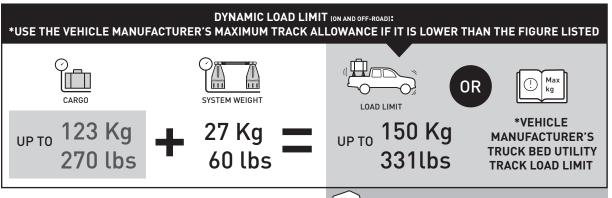

TOTAL **STATIC** LOAD LIMIT: UP TO 375kg / 827lbs

ONLY COMPATIBLE WITH RECONN-DECK BARS